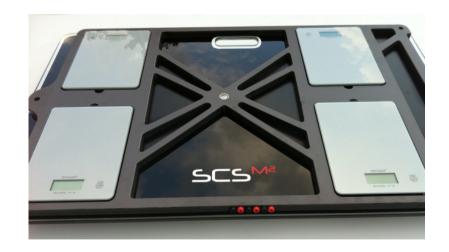

#### Measurement side:

- 16mm compact laminate plate
- adjustable 3 feet levelling system
- water/bubble level to set patch to ∠ero
- 6pairs of I2V plug sockets for tyre heaters, Diff heaters, battery charger

#### Included:

- 4x weight scales (each max. 6kg)
- I2V power supply cable for setup patch with banana plugs
- 2x car jacks