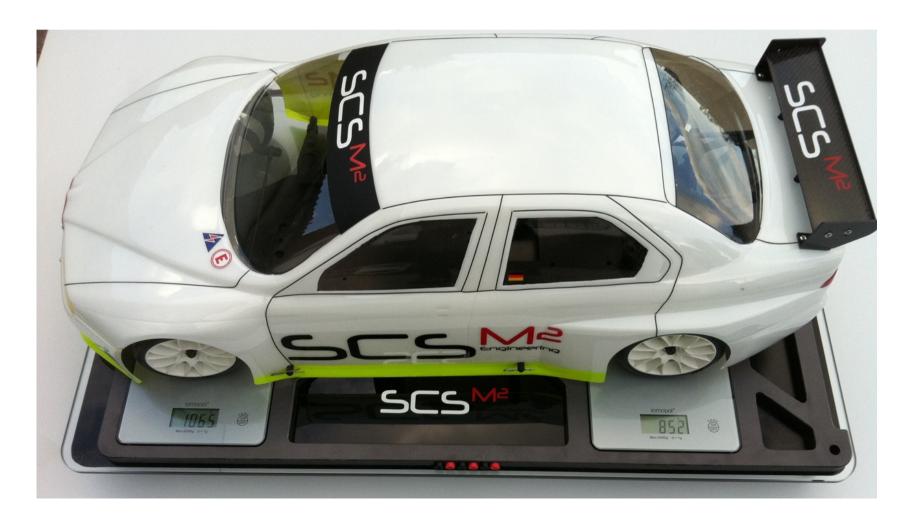

#### Measurement side:

- 16mm compact laminate plate
- adjustable 3 feet levelling system
- water/bubble level to set patch to ∠ero
- 6pairs of I2V plug sockets for tyre heaters, Diff heaters, battery charger

#### Included:

- 4x weight scales (each max. 6kg)
- I2V power supply cable for setup patch with banana plugs
- 2x car jacks